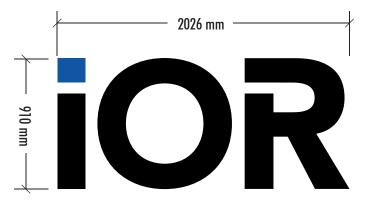

## **COLOURS:**

PMS 288C **OPAL FACE PANEL** 

PMS 485C

**CONSTRUCTION DETAILS: ENTRY/EXIT SIGNS** 

3 SIDED

40x40 shs frame with acm fitted to face of sign area. Opal polycarb face panels decorated with vinyl cut text. MAIN Leg is 75x75mm steel with baseplate

COLOURS:

PMS 288C

OPAL FACE PANEL

PMS 485C

CONSTRUCTION DETAILS:

ENTRY/EXIT SIGNS 3 SIDED

40x40 shs frame with acm fitted to face of sign area.
Opal polycarb face panels decorated with vinyl cut text.
MAIN Leg is 75x75mm steel with baseplate