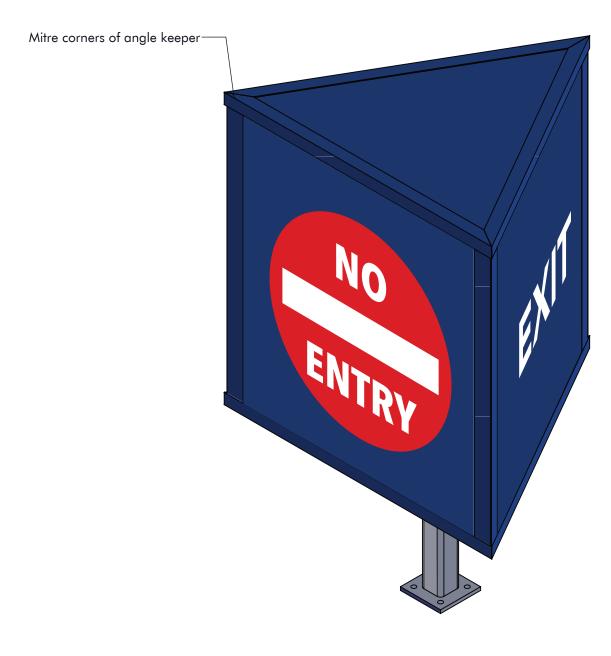

SIGN NAME: TRIANGLE ENTRY (ILLUMINATED)

## **COLOURS:**

PMS 288C **OPAL FACE PANEL** 

PMS 485C

**CONSTRUCTION DETAILS: ENTRY/EXIT SIGNS** 

3 SIDED

40x40 shs frame with acm fitted to face of sign area. Opal polycarb face panels decorated with vinyl cut text. MAIN Leg is 75x75mm steel with baseplate

COLOURS:

PMS 288C

OPAL FACE PANEL

PMS 485C

CONSTRUCTION DETAILS:

ENTRY/EXIT SIGNS 3 SIDED

40x40 shs frame with acm fitted to face of sign area.
Opal polycarb face panels decorated with vinyl cut text.
MAIN Leg is 75x75mm steel with baseplate