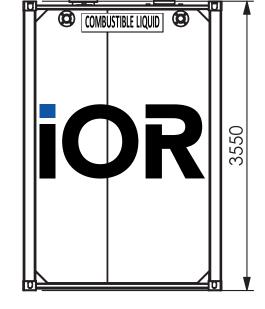

| PROJECT: IOR Petroleum Generic Site Signage                 | JOB NUMBE | DB NUMBER: CONCEPTS |               | DRAWN         |    | DATE              | REVISION           | CLIENT APPROVAL | PROJECT MANAGER |  |
|-------------------------------------------------------------|-----------|---------------------|---------------|---------------|----|-------------------|--------------------|-----------------|-----------------|--|
| FILE NAME: IOR Petroleum Generic Site Signage.ai            | CLIENT :  | IOR Petroleum       | NO: 16/21 BY: |               | NO | DRAWN: 22/07/19   | NUMBER: 07         |                 |                 |  |
| FILE PATH: S:\CLIENTS\IOR Petroleum\Generic\Drawings\Design |           |                     | •             | SHEET<br>SIZE | A3 | SHEET<br>UNITS MM