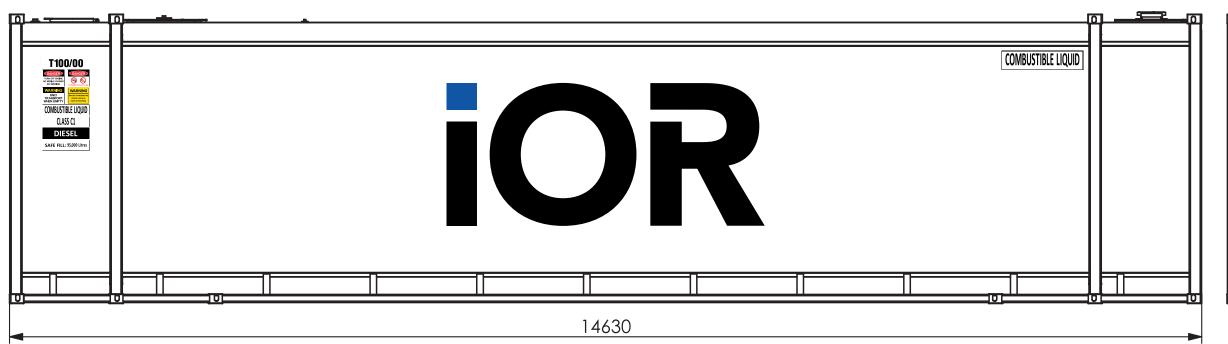

| PROJECT: IOR Petroleum Generic Site Signage                 | JOB NUMBE | DB NUMBER: CONCEPTS |               | DRAWN         |    | DATE              | REVISION           | CLIENT APPROVAL | PROJECT MANAGER |  |
|-------------------------------------------------------------|-----------|---------------------|---------------|---------------|----|-------------------|--------------------|-----------------|-----------------|--|
| FILE NAME: IOR Petroleum Generic Site Signage.ai            | CLIENT :  | IOR Petroleum       | NO: 16/21 BY: |               | NO | DRAWN: 22/07/19   | NUMBER: 07         |                 |                 |  |
| FILE PATH: S:\CLIENTS\IOR Petroleum\Generic\Drawings\Design |           |                     | •             | SHEET<br>SIZE | A3 | SHEET<br>UNITS M