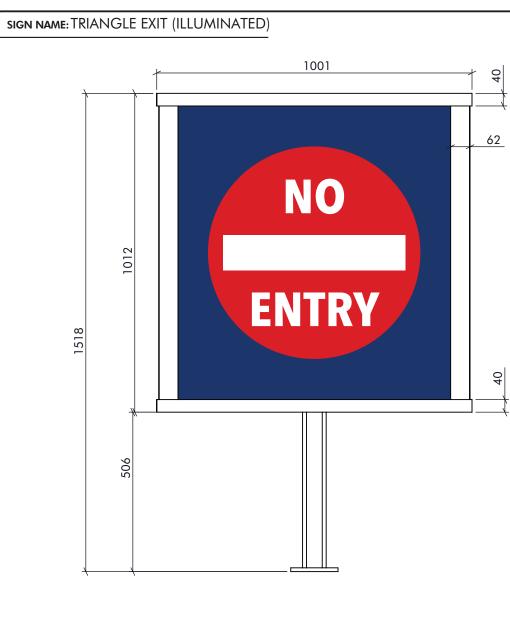

SIGN NAME: TRIANGLE ENTRY (ILLUMINATED)

## **COLOURS:**

PMS 288C **OPAL FACE PANEL** 

PMS 485C

**CONSTRUCTION DETAILS: ENTRY/EXIT SIGNS** 

3 SIDED

40x40 shs frame with acm fitted to face of sign area. Opal polycarb face panels decorated with vinyl cut text. MAIN Leg is 75x75mm steel with baseplate

COLOURS:

PMS 288C

OPAL FACE PANEL

PMS 485C

CONSTRUCTION DETAILS:

ENTRY/EXIT SIGNS 3 SIDED

40x40 shs frame with acm fitted to face of sign area.
Opal polycarb face panels decorated with vinyl cut text.
MAIN Leg is 75x75mm steel with baseplate