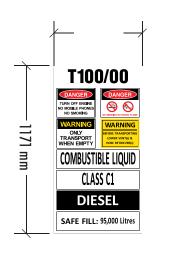

| PROJECT: IOR Petroleum Generic Site Signage                 | JOB NUMBE | DB NUMBER: CONCEPTS |               | DRAWN         |    | DATE              | REVISION           | CLIENT APPROVAL | PROJECT MANAGER |  |
|-------------------------------------------------------------|-----------|---------------------|---------------|---------------|----|-------------------|--------------------|-----------------|-----------------|--|
| FILE NAME: IOR Petroleum Generic Site Signage.ai            | CLIENT :  | IOR Petroleum       | NO: 16/21 BY: |               | NO | DRAWN: 22/07/19   | NUMBER: 07         |                 |                 |  |
| FILE PATH: S:\CLIENTS\IOR Petroleum\Generic\Drawings\Design |           |                     | •             | SHEET<br>SIZE | A3 | SHEET<br>UNI