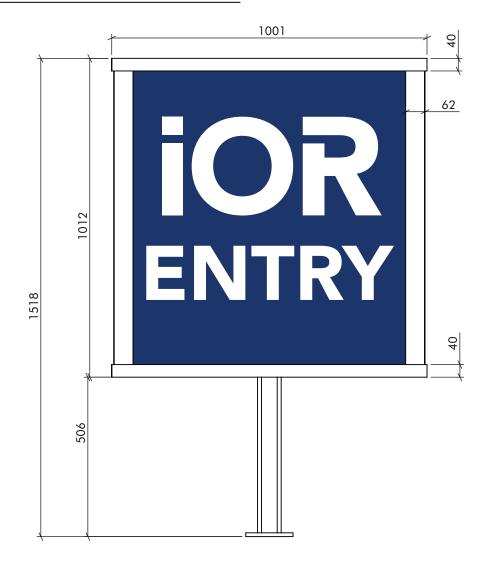

SIGN NAME: TRIANGLE ENTRY (ILLUMINATED)

## **COLOURS:**

PMS 288C **OPAL FACE PANEL** 

PMS 485C

**CONSTRUCTION DETAILS: ENTRY/EXIT SIGNS** 

3 SIDED

40x40 shs frame with acm fitted to face of sign area. Opal polycarb face panels decorated with vinyl cut text. MAIN Leg is 75x75mm steel with baseplate

COLOURS:

PMS 288C

OPAL FACE PANEL

PMS 485C

CONSTRUCTION DETAILS:

ENTRY/EXIT SIGNS 3 SIDED

40x40 shs frame with acm fitted to face of sign area.
Opal polycarb face panels decorated with vinyl cut text.
MAIN Leg is 75x75mm steel with baseplate