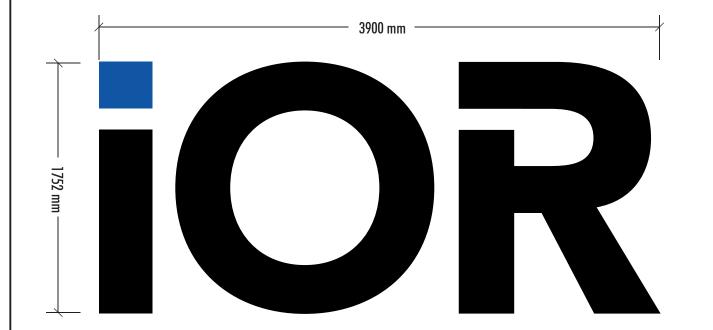

## **COLOURS:**

PMS 288C **OPAL FACE PANEL** 

PMS 485C

**CONSTRUCTION DETAILS: ENTRY/EXIT SIGNS** 

3 SIDED

40x40 shs frame with acm fitted to face of sign area. Opal polycarb face panels decorated with vinyl cut text. MAIN Leg is 75x75mm steel with baseplate

COLOURS:

PMS 288C

OPAL FACE PANEL

PMS 485C

CONSTRUCTION DETAILS:

ENTRY/EXIT SIGNS 3 SIDED

40x40 shs frame with acm fitted to face of sign area.
Opal polycarb face panels decorated with vinyl cut text.
MAIN Leg is 75x75mm steel with baseplate