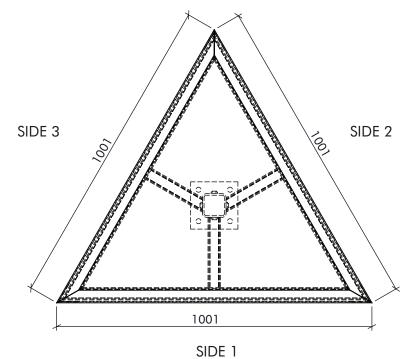

## **COLOURS:**

PMS 288C **OPAL FACE PANEL** 

PMS 485C

**CONSTRUCTION DETAILS: ENTRY/EXIT SIGNS** 

3 SIDED

40x40 shs frame with acm fitted to face of sign area. Opal polycarb face panels decorated with vinyl cut text. MAIN Leg is 75x75mm steel with baseplate

COLOURS:

PMS 288C

OPAL FACE PANEL

PMS 485C

CONSTRUCTION DETAILS:

ENTRY/EXIT SIGNS 3 SIDED

40x40 shs frame with acm fitted to face of sign area.
Opal polycarb face panels decorated with vinyl cut text.
MAIN Leg is 75x75mm steel with baseplate