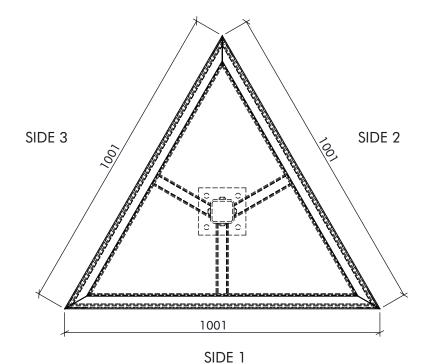

SIGN NAME: TRIANGLE ENTRY (ILLUMINATED)

## **COLOURS:**

PMS 288C **OPAL FACE PANEL** 

PMS 485C

**CONSTRUCTION DETAILS: ENTRY/EXIT SIGNS** 

3 SIDED

40x40 shs frame with acm fitted to face of sign area. Opal polycarb face panels decorated with vinyl cut text. MAIN Leg is 75x75mm steel with baseplate

COLOURS:

PMS 288C

OPAL FACE PANEL

PMS 485C

CONSTRUCTION DETAILS:

ENTRY/EXIT SIGNS 3 SIDED

40x40 shs frame with acm fitted to face of sign area.
Opal polycarb face panels decorated with vinyl cut text.
MAIN Leg is 75x75mm steel with baseplate