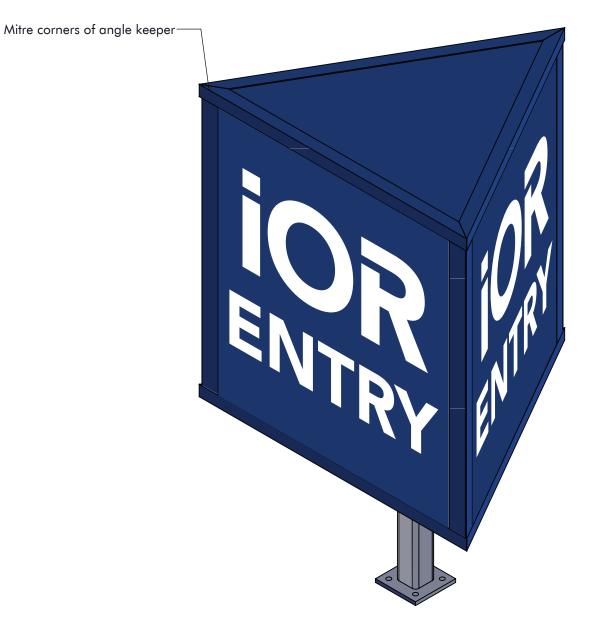

SIGN NAME: TRIANGLE ENTRY (ILLUMINATED)

## **COLOURS:**

PMS 288C **OPAL FACE PANEL** 

PMS 485C

**CONSTRUCTION DETAILS: ENTRY/EXIT SIGNS** 

3 SIDED

40x40 shs frame with acm fitted to face of sign area. Opal polycarb face panels decorated with vinyl cut text. MAIN Leg is 75x75mm steel with baseplate

COLOURS:

PMS 288C

OPAL FACE PANEL

PMS 485C

CONSTRUCTION DETAILS:

ENTRY/EXIT SIGNS 3 SIDED

40x40 shs frame with acm fitted to face of sign area.
Opal polycarb face panels decorated with vinyl cut text.
MAIN Leg is 75x75mm steel with baseplate