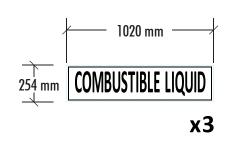

| PROJECT: IOR Petroleum Generic Site Signage                 | JOB NUMBE | DB NUMBER: CONCEPTS |               | DRAWN         |    | DATE              | REVISION           | CLIENT APPROVAL | PROJECT MANAGER |  |
|-------------------------------------------------------------|-----------|---------------------|---------------|---------------|----|-------------------|--------------------|-----------------|-----------------|--|
| FILE NAME: IOR Petroleum Generic Site Signage.ai            | CLIENT :  | IOR Petroleum       | NO: 16/21 BY: |               | NO | DRAWN: 22/07/19   | NUMBER: 07         |                 |                 |  |
| FILE PATH: S:\CLIENTS\IOR Petroleum\Generic\Drawings\Design |           |                     | •             | SHEET<br>SIZE | A3 | SHEET<br>UNITS